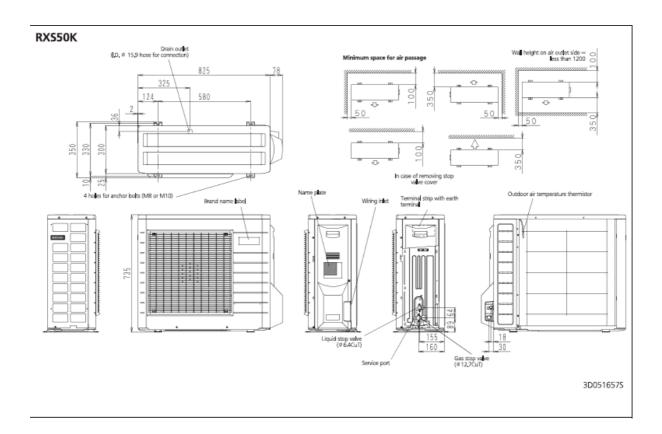

## **Drawings**

## **Specification**

| Outdoor Units          |                        |        | RXS20L          | RXS25L    | RXS35L          | RXS42L    | RXS50L          | RXS60L    | RXS71F8         |
|------------------------|------------------------|--------|-----------------|-----------|-----------------|-----------|-----------------|-----------|-----------------|
| Dimensions             | Height x Width x Depth | mm     | 550 x 765 x 285 |           | 550 x 765 x 285 |           | 735 x 825 x 300 |           | 770 x 900 x 320 |
| Weight                 |                        | kg     | 34              | 34        | 34              | 39        | 47              | 48        | 71              |
| Electrical Details     | Power Supply           |        | 1ph             |           |                 | 1ph       |                 |           |                 |
|                        | Running Current        | A      | 2.30            | 3.10      | 4.10            | 5.70      | 6.30            | 8.80      | 10.49           |
|                        | Starting Current       | A      | 2.8             | 3.3       | 4.3             | 6.6       | 6.8             | 9.4       | 11.7            |
|                        | Max Fuse Size          | A      | 10              | 10        | 10              | 20        | 20              | 20        | 20              |
| Interconnection Wiring | Core / Cable size      |        | 3+E / 1.5       |           |                 | 3+E / 2.5 |                 |           |                 |
| Piping Connections     | Liquid / Gas           | inches | 1/4 / 3/8       | 1/4 / 3/8 | 1/4 / 3/8       | 1/4 / 3/8 | 1/4 / 1/2       | 1/4 / 1/2 | 1/4 / 5/8       |
| Pipework               | Maximum Length         | m      | 20              | 20        | 20              | 20        | 30              | 30        | 30              |
|                        | Maximum Vertical Rise  | m      | 15              | 15        | 15              | 15        | 20              | 20        | 20              |
|                        | Precharged to          | m      | 10              | 10        | 10              | 10        | 10              | 10        | 10              |
|                        | Additional Charge      | g/m    | 20              |           |                 | 20        |                 |           |                 |
|                        | Holding Charge         | kg     | 1.0             | 1.0       | 1.2             | 1.3       | 1.7             | 1.5       | 2.3             |
| Sound Pressure         | High                   | dBA    | 46              | 46        | 48              | 48        | 48              | 49        | 52              |
| Sound Power            |                        | dBA    | 59              | 59        | 61              | 61        | 62              | 62        | 65              |