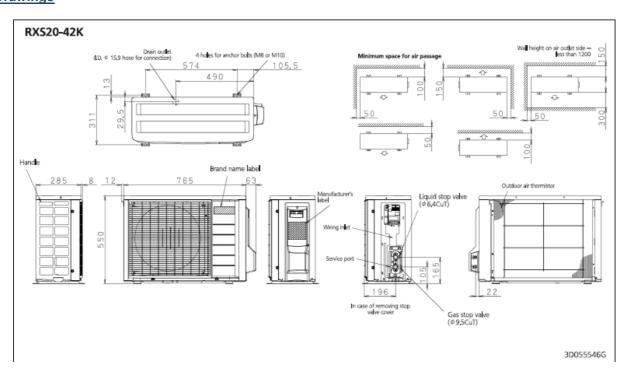

## **Drawings**

## **Specification**

| Outdoor Units          |                        |        | RXS20L          | RXS25L    | RXS35L          | RXS42L    | RXS50L          | RXS60L    | RXS71F8         |
|------------------------|------------------------|--------|-----------------|-----------|-----------------|-----------|-----------------|-----------|-----------------|
| Dimensions             | Height x Width x Depth | mm     | 550 x 765 x 285 |           | 550 x 765 x 285 |           | 735 x 825 x 300 |           | 770 x 900 x 320 |
| Weight                 |                        | kg     | 34              | 34        | 34              | 39        | 47              | 48        | 71              |
| Electrical Details     | Power Supply           |        | 1ph             |           |                 | 1ph       |                 |           |                 |
|                        | Running Current        | A      | 2.30            | 3.10      | 4.10            | 5.70      | 6.30            | 8.80      | 10.49           |
|                        | Starting Current       | A      | 2.8             | 3.3       | 4.3             | 6.6       | 6.8             | 9.4       | 11.7            |
|                        | Max Fuse Size          | A      | 10              | 10        | 10              | 20        | 20              | 20        | 20              |
| Interconnection Wiring | Core / Cable size      |        | 3+E / 1.5       |           |                 | 3+E / 2.5 |                 |           |                 |
| Piping Connections     | Liquid / Gas           | inches | 1/4 / 3/8       | 1/4 / 3/8 | 1/4 / 3/8       | 1/4 / 3/8 | 1/4 / 1/2       | 1/4 / 1/2 | 1/4 / 5/8       |
| Pipework               | Maximum Length         | m      | 20              | 20        | 20              | 20        | 30              | 30        | 30              |
|                        | Maximum Vertical Rise  | m      | 15              | 15        | 15              | 15        | 20              | 20        | 20              |
|                        | Precharged to          | m      | 10              | 10        | 10              | 10        | 10              | 10        | 10              |
|                        | Additional Charge      | g/m    | 20              |           |                 | 20        |                 |           |                 |
|                        | Holding Charge         | kg     | 1.0             | 1.0       | 1.2             | 1.3       | 1.7             | 1.5       | 2.3             |
| Sound Pressure         | High                   | dBA    | 46              | 46        | 48              | 48        | 48              | 49        | 52              |
| Sound Power            |                        | dBA    | 59              | 59        | 61              | 61        | 62              | 62        | 65              |